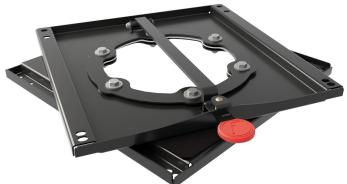

### SEAT SWIVEL **SWL-S**

#### **FEATURES**

- Strong, lightweight, low profile design
- Made from Australian steel and components
- Hard-wearing swivel plates
- Suits Driver and Passenger OEM seats
- Swivel mass: 11.2kg
- Tested and approved to ADR 3 & 5

## SWIVEL FUNCTION FOR MERCEDES-BENZ OEM FRONT SEATS

Create the perfect camper conversion with rotating front seats. Robust, practical design made to last under Australian travel conditions. ADR tested and approved for second-stage of manufacture or aftermarket fitment.