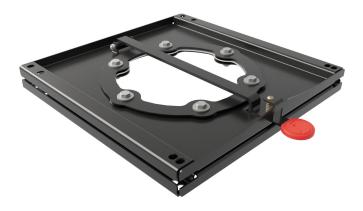

### SEAT SWIVEL **SWL-S**

#### **FEATURES**

- Strong, lightweight, low profile design
- Made from Australian steel and components
- Hard-wearing swivel plates
- Suits Driver and Passenger OEM seats
- Swivel mass: 11.2kg
- Tested and approved to ADR 3 & 5

## SWIVEL FUNCTION FOR MERCEDES-BENZ OEM FRONT SEATS

Create the perfect camper conversion with rotating front seats. Robust, practical design made to last under Australian travel conditions. ADR tested and approved for second-stage of manufacture or aftermarket fitment.