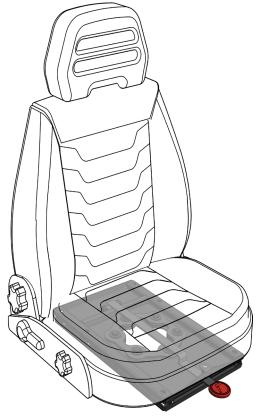

## **FEATURES**

- Strong, lightweight, low profile design
- Made from Australian steel and components
- Hard-wearing swivel plates
- Suits Driver and Passenger OEM seats
- Swivel mass: 8.34kg
- Tested and approved to ADR 5/05