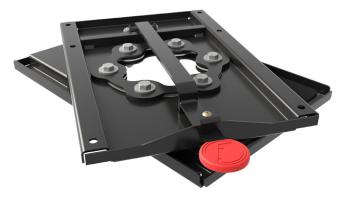

## **FEATURES**

- Strong, lightweight, low profile design
- Made from Australian steel and components
- Hard-wearing swivel plates
- Suits Driver and Passenger OEM seats
- Swivel mass: 8.34kg
- Tested and approved to ADR 5/05