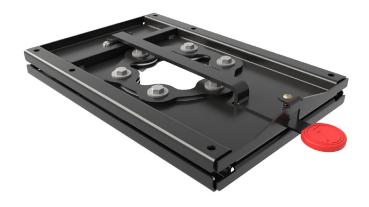

## **FEATURES**

- Strong, lightweight, low profile design
- Made from Australian steel and components
- Hard-wearing swivel plates
- Suits Driver and Passenger OEM seats
- Swivel mass: 8.34kg
- Tested and approved to ADR 5/05