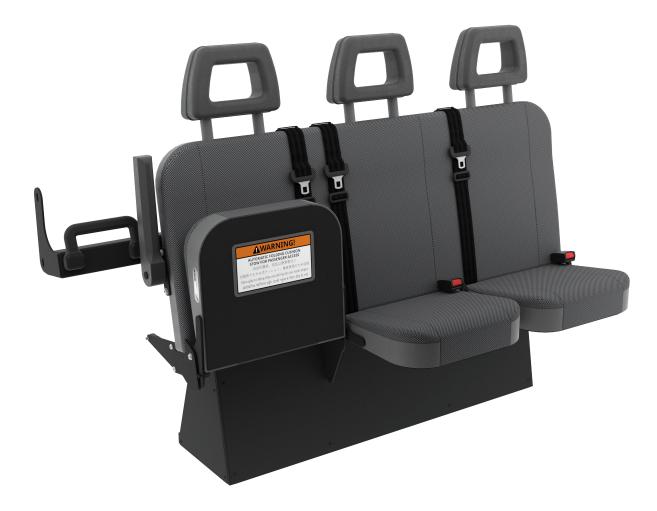

# TRIPLE REVERSE FACING FLIP-UP SEAT

The Triple Reverse Facing Flip-Up seat offers smart and unobtrusive additional seating for the Toyota Hiace Commuter H300.

The nearside automatic folding seat base and handy doorway assist handle, allows easy access in and out of the vehicle for all passengers. Headrests posts are reinforced for longevity. Styled to match factory interior.

## **FEATURES**

- Flip-up cushions
- Open fixed head restraints
- Nearside automatic folding base
- Choice of trims
- Integrated seatbelts
- Doorway assist handle