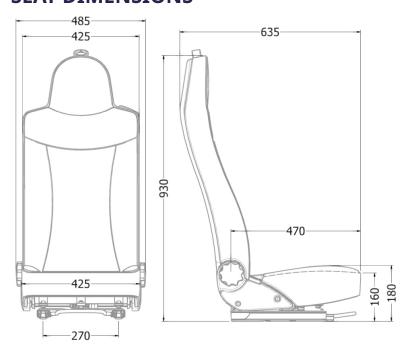

# FIXED SINGLE ATTENDANT SEAT LOW BASE



## MODERN DESIGN ATTENDANT SEAT

European-design attendant seat adapted for AU market conditions.

Advanced manufacturing methods for superior ergonomics and operation.

ADR tested and approved for second-stage of manufacture installation into Ambulance or PTS vehicle builds.

### **SEAT DIMENSIONS**



#### Part Code AMBX354

#### **FEATURES**

- Low Base foam cushion to suit vehicles with lower roof line
- Forward or rearwards application
- Reclining backrest
- 90mm forward/back slide application
- High performance, long lasting slide runners
- Integrated 3P seat belt
- Child restraint anchorage with top strap guide
- Damage resistant ABS plastic rear trims
- Transit grade grey imitation leather

#### **OPTIONS**

- Hand-inflated lumbar adjustment
- Fold-up armrests

#### **IMPORTANT**

Aluminium box base shown is not supplied.

Seat can be supplied with or without mounting kit.

Full SSM homologation support and 3D CAD data available to body builders on request.