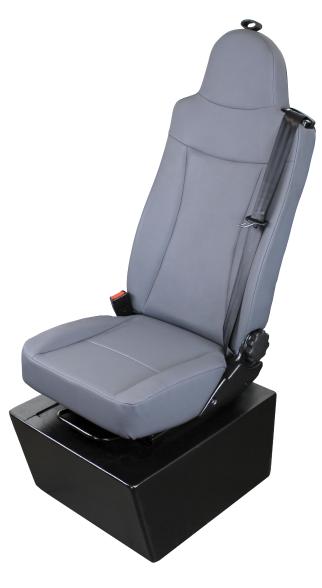

# FIXED SINGLE ATTENDANT SEAT LOW BASE

## MODERN DESIGN ATTENDANT SEAT

European-design attendant seat adapted for AU market conditions.

Advanced manufacturing methods for superior ergonomics and operation.

ADR tested and approved for second-stage of manufacture installation into Ambulance or PTS vehicle builds.

#### **FEATURES**

- Low Base foam cushion to suit vehicles with lower roof line
- Forward or rearwards application
- Reclining backrest
- 90mm forward/back slide application
- High performance, long lasting slide runners
- Integrated 3P seat belt
- Child restraint anchorage with top strap guide
- Damage resistant ABS plastic rear trims
- Transit grade grey imitation leather

#### **IMPORTANT**

Aluminium box base shown is not supplied.

Seat can be supplied with or without mounting kit.

Full SSM homologation support and 3D CAD data available to body builders on request.