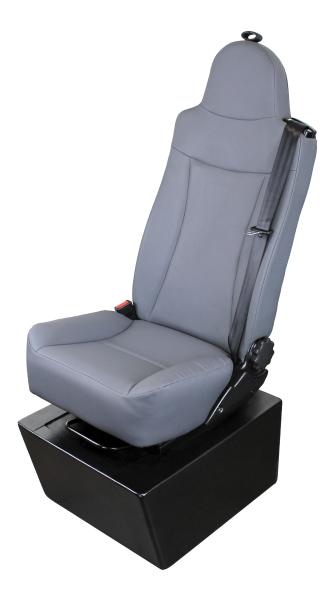

# FIXED SINGLE ATTENDANT SEAT HIGH BASE

## MODERN DESIGN ATTENDANT SEAT

European-design attendant seat adapted for AU market conditions.

Advanced manufacturing methods for superior ergonomics and operation.

ADR tested and approved for second-stage of manufacture installation into Ambulance or PTS vehicle builds.

#### Part Code AMBX350

#### **FEATURES**

- High Base 'Comfort' foam with wide cushion and anti-slide contour
- Forward or rearwards application
- Reclining backrest
- 90mm forward/back slide application
- High performance, long lasting slide runners
- Integrated 3P seat belt
- Child restraint anchorage with top strap guide
- Damage resistant ABS plastic rear trims
- Transit grade grey imitation leather