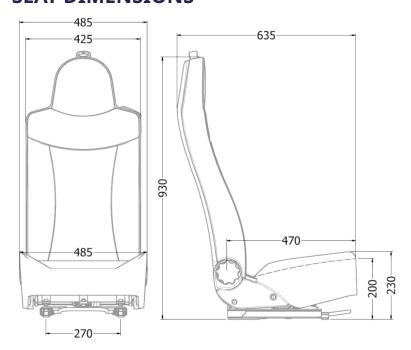

# FIXED SINGLE ATTENDANT SEAT HIGH BASE



## MODERN DESIGN ATTENDANT SEAT

European-design attendant seat adapted for AU market conditions.

Advanced manufacturing methods for superior ergonomics and operation.

ADR tested and approved for second-stage of manufacture installation into Ambulance or PTS vehicle builds.

### **SEAT DIMENSIONS**



#### Part Code AMBX350

#### **FEATURES**

- High Base 'Comfort' foam with wide cushion and anti-slide contour
- Forward or rearwards application
- Reclining backrest
- 90mm forward/back slide application
- High performance, long lasting slide runners
- Integrated 3P seat belt
- Child restraint anchorage with top strap guide
- Damage resistant ABS plastic rear trims
- Transit grade grey imitation leather

#### **OPTIONS**

- Hand-inflated lumbar adjustment
- Fold-up armrests

#### **IMPORTANT**

Aluminium box base shown is not supplied.

Seat can be supplied with or without mounting kit.

Full SSM homologation support and 3D CAD data available to body builders on request.