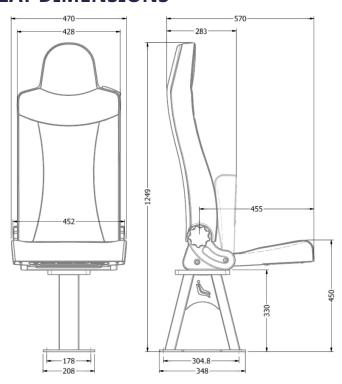

# FLIP-UP SINGLE ATTENDANT SEAT



# MODERN DESIGN, SPACE SAVING ATTENDANT SEAT

European-design attendant seat with automatic flip-up base, creating a streamlined compact unit.

Advanced manufacturing methods for superior ergonomics and operation.

ADR tested and approved for second-stage of manufacture installation into Ambulance, PTS or campervan vehicle builds.

## SEAT DIMENSIONS



### Part Code AMBX311

### **FEATURES**

- Flip-up 'Comfort' foam cushion
- Forwards or rearwards application
- Reclining backrest
- Fixed A-frame base
- Integrated 3P seat belt
- No child restraint anchorage
- Damage resistant ABS plastic rear trims
- Transit grade grey imitation leather

#### **OPTIONS**

- Hand-inflated lumbar adjustment
- Fold-up armrests
- Trim choice

#### **IMPORTANT**

Fixed A-frame base shown supplied.

Seat supplied with mounting kit.

Full SSM homologation support and 3D CAD data available to body builders on request.