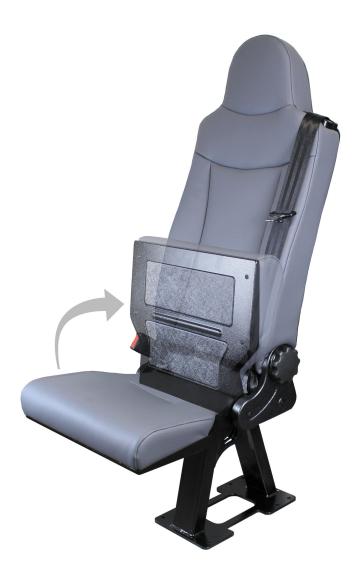

# FLIP-UP SINGLE ATTENDANT SEAT

# MODERN DESIGN, SPACE SAVING ATTENDANT SEAT

European-design attendant seat with automatic flip-up base, creating a streamlined compact unit.

Advanced manufacturing methods for superior ergonomics and operation.

### **FEATURES**

- Flip-up 'Comfort' foam cushion
- Forwards or rearwards application
- Reclining backrest
- Fixed A-frame base
- Integrated 3P seat belt
- No child restraint anchorage
- Damage resistant ABS plastic rear trims
- Transit grade grey imitation leather