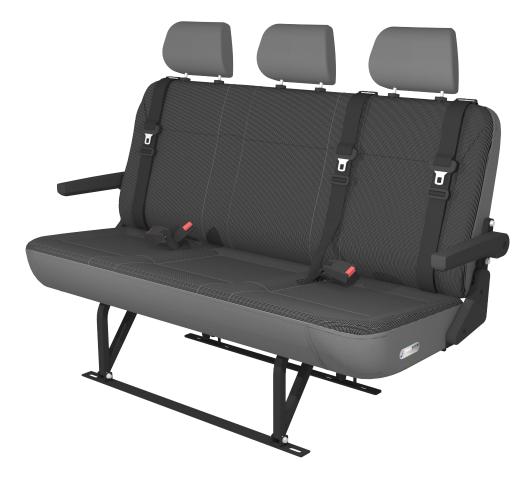

## THE **SAFETY**EXCEL **ADVANTAGE**

The SAFETYEXCEL allows you to carry extra passengers in superior comfort and safety; the seat incorporates integrated over shoulder retracting seat belts and head and arm restraints for additional support.

The fully-integrated belts advantage permits the SAFETYEXCEL to be stowed closer to the front seats for maximum space efficiency.

- · Single, double & triple seats
- · Integrated 3 point retracting seat belts
- Contoured ergonomic cushion offering thigh & lumbar support
- Genuine fabric (where available, front images shown in VW Austin Titanium Fabric)
- · Fixed version available forward or rearward facing
- · Forward folding, quickly removable
- · Child restraint anchorages for every position
- ECONOMY Seat also available see image above