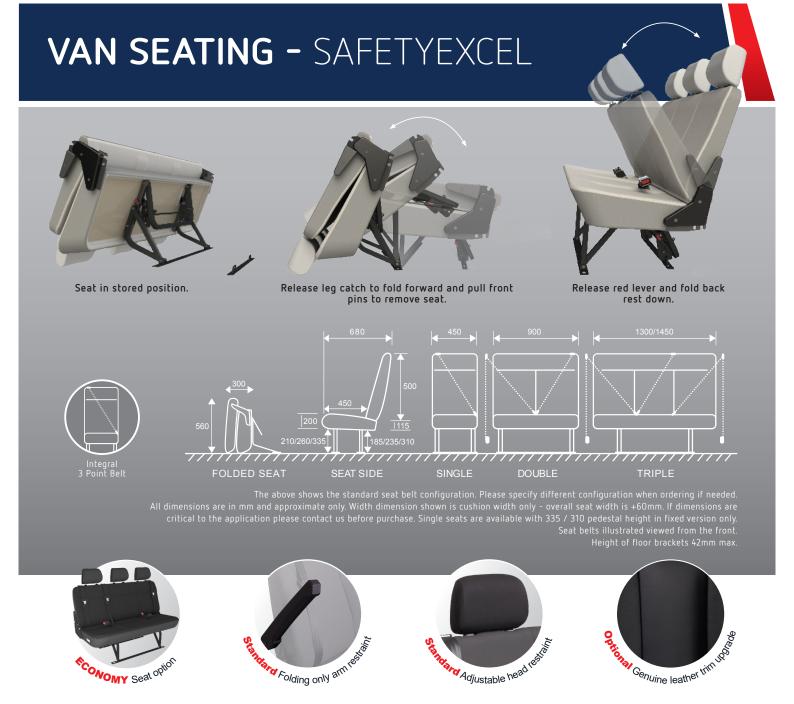

## THE **SAFETY**EXCEL **ADVANTAGE**

The SAFETYEXCEL allows you to carry extra passengers in superior comfort and safety; the seat incorporates integrated over shoulder retracting seat belts and head and arm restraints for additional support.

The fully-integrated belts advantage permits the SAFETYEXCEL to be stowed closer to the front seats for maximum space efficiency.

- · Single, double & triple seats
- · Integrated 3 point retracting seat belts
- Contoured ergonomic cushion offering thigh & lumbar support
- Genuine fabric (where available, front images shown in VW Austin Titanium Fabric)
- · Fixed version available forward or rearward facing
- · Forward folding, quickly removable
- · Child restraint anchorages for every position
- ECONOMY Seat also available see image above