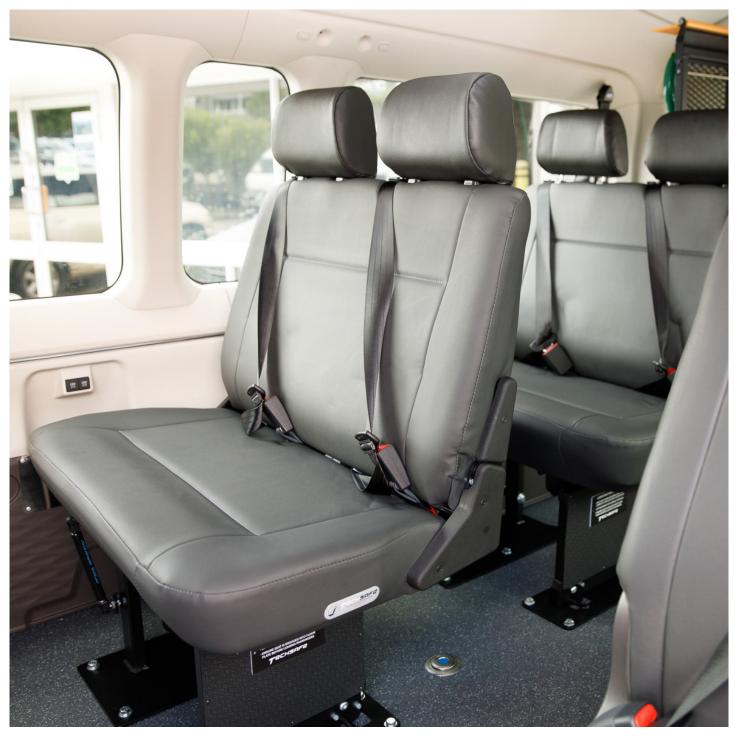

## SIDEFOLD

Flip-up Seating to Maximise Seating Capacity in Wheel Chair Accessible Vehicles

## THE SIDEFOLD ADVANTAGE

To maximise passenger numbers, the SideFold seat flip-folds to the side wall when wheel chair space is needed. Gas struts and foot activated latching systems make it easy for passengers, guides or OTs to fold the seat with minimum effort and fuss. The light weight seat frame is very compact when stowed - the perfect solution for wheelchair access vans and taxis.

- Gas assisted flip-fold action
- Foot activated release levers
- Double seats only
- Fitment to Driver side only
- Light weight frame for easy install
- Child restraint anchorages
- Genuine matching interior trims
- · Head restraints standard