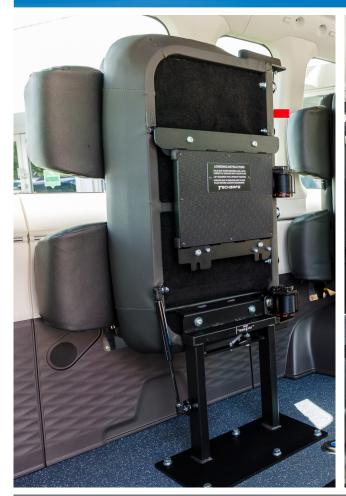

## THE SIDEFOLD ADVANTAGE

To maximise passenger numbers, the SideFold seat flip-folds to the side wall when wheel chair space is needed. Gas struts and foot activated latching systems make it easy for passengers, guides or OTs to fold the seat with minimum effort and fuss. The light weight seat frame is very compact when stowed - the perfect solution for wheelchair access vans and taxis.

- Gas assisted flip-fold action
- Foot activated release levers
- Double seats only
- Fitment to Driver side only
- Light weight frame for easy install
- Child restraint anchorages
- Genuine matching interior trims
- · Head restraints standard