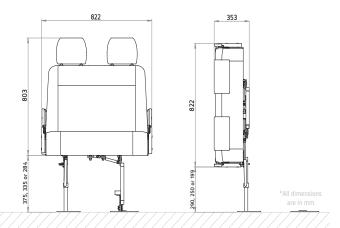

- Gas assisted flip-fold action
- Foot activated release levers
- Double seats only
- Fitment to Driver side only
- Light weight frame for easy install
- Child restraint anchorages
- Genuine matching interior trims
- · Head restraints standard