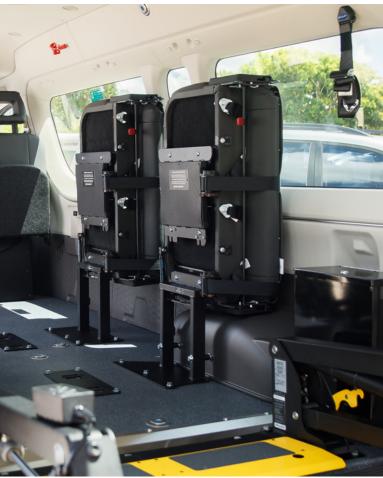

## THE SIDEFOLD ADVANTAGE

To maximise passenger numbers, the SideFold seat flip-folds to the side wall when wheel chair space is needed. Gas struts and foot activated latching systems make it easy for passengers, guides or OTs to fold the seat with minimum effort and fuss. The light weight seat frame is very compact when stowed - the perfect solution for wheelchair access vans and taxis.

- Gas assisted flip-fold action
- Foot activated release levers
- Double seats only
- Fitment to Driver side only
- Light weight frame for easy install
- Child restraint anchorages
- Genuine matching interior trims
- · Head restraints standard