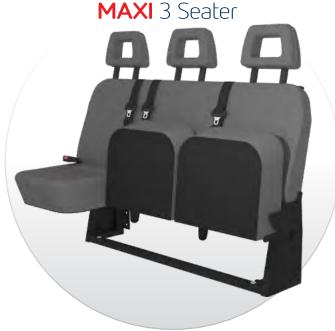

## SPECIAL PURPOSE SEATING MAXI

TOYOTA Hiace Commuter Reverse Facing seat

August 2018

MAXI 3 Seater

Suitable for Toyota Commuters only

To buy contact your nearest installer or call 1800 033 119 for installer locations www.techsafeseating.com.au

## THE MAXI ADVANTAGE

The MAXI rear facing seat offers smart and unobtrusive additional seating for the Toyota Hiace Commuter. The slim profile allows maximum leg space for the driver and reinforced headrests protect against damage. A light weight frame and easy fit free standing design affords a quick & simple install process.

- 3 or 4 person seat option
- · Flip-up cushions
- Open fixed head restraints
- · Light weight free standing design
- Quick and easy install
- Choice of trims (front images shown in vinyl Lead Grey)
- Integrated seatbelts
- Optional top assist handle and storage front panel