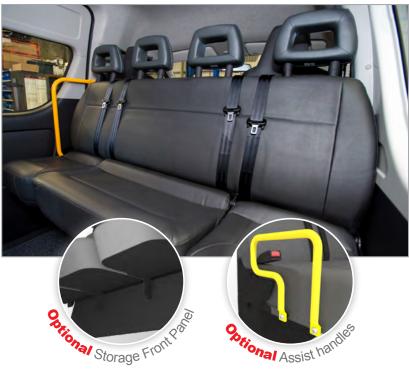

- 3 or 4 person seat option
- · Flip-up cushions
- Open fixed head restraints
- · Light weight free standing design
- Quick and easy install
- Choice of trims (front images shown in vinyl Lead Grey)
- Integrated seatbelts
- Optional top assist handle and storage front panel