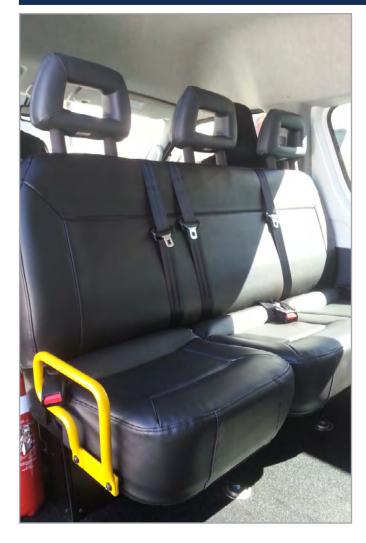

## THE MAXI ADVANTAGE

The MAXI rear facing seat offers smart and unobtrusive additional seating for the Toyota Hiace Commuter. The slim profile allows maximum leg space for the driver and reinforced headrests protect against damage. A light weight frame and easy fit free standing design affords a quick & simple install process.

- 3 or 4 person seat option
- · Flip-up cushions
- Open fixed head restraints
- · Light weight free standing design
- Quick and easy install
- Choice of trims (front images shown in vinyl Lead Grey)
- Integrated seatbelts
- Optional top assist handle and storage front panel