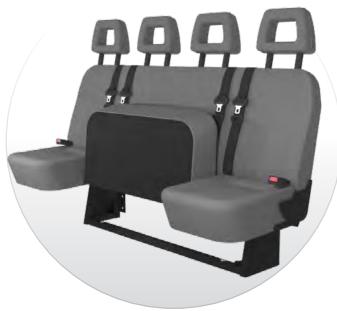

- 3 or 4 person seat option
- · Flip-up cushions
- Open fixed head restraints
- · Light weight free standing design
- Quick and easy install
- Choice of trims (front images shown in vinyl Lead Grey)
- Integrated seatbelts
- Optional top assist handle and storage front panel