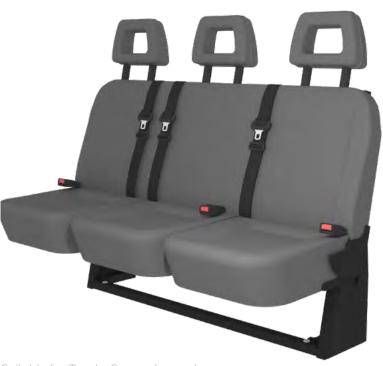

## SPECIAL PURPOSE SEATING MAXI

TOYOTA Hiace Commuter Reverse Facing seat

August 2018

MAXI 3 Seater

Suitable for Toyota Commuters only

To buy contact your nearest installer or call 1800 033 119 for installer locations www.techsafeseating.com.au

## THE MAXI ADVANTAGE

The MAXI rear facing seat offers smart and unobtrusive additional seating for the Toyota Hiace Commuter. The slim profile allows maximum leg space for the driver and reinforced headrests protect against damage. A light weight frame and easy fit free standing design affords a quick & simple install process.

- 3 or 4 person seat option
- · Flip-up cushions
- Open fixed head restraints
- · Light weight free standing design
- Quick and easy install
- Choice of trims (front images shown in vinyl Lead Grey)
- Integrated seatbelts
- Optional top assist handle and storage front panel