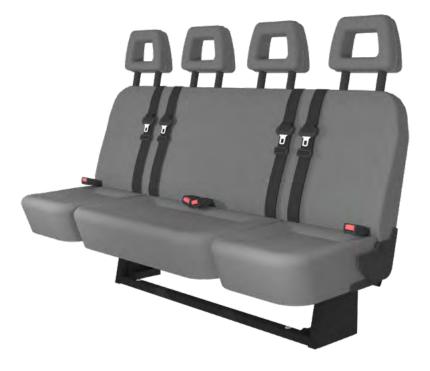

## SPECIAL PURPOSE SEATING MAXI

TOYOTA Hiace Commuter Reverse Facing seat

August 2018

MAXI 3 Seater

Suitable for Toyota Commuters only

To buy contact your nearest installer or call 1800 033 119 for installer locations www.techsafeseating.com.au

## THE MAXI ADVANTAGE

The MAXI rear facing seat offers smart and unobtrusive additional seating for the Toyota Hiace Commuter. The slim profile allows maximum leg space for the driver and reinforced headrests protect against damage. A light weight frame and easy fit free standing design affords a quick & simple install process.

- 3 or 4 person seat option
- · Flip-up cushions
- Open fixed head restraints
- · Light weight free standing design
- Quick and easy install
- Choice of trims (front images shown in vinyl Lead Grey)
- Integrated seatbelts
- Optional top assist handle and storage front panel