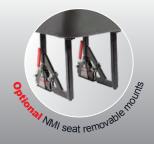

- · Single and double seats
- · Unique rear or forward facing ability
- Integrated 3 point retracting seat belts
- Genuine fabric (where available)
- Multiple density contoured foam
- · Adjustable head restraints and inbuilt child restraint anchor points
- Easily adjustable leg system suits wheel arch applications