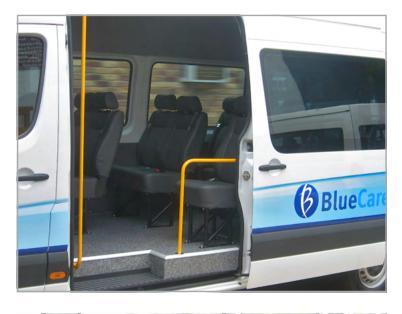

## THE CONTRA ADVANTAGE

The CONTRA passenger seat has a low seat back, narrow design and unique reverse facing ability for space saving solutions in small special purpose vans.

This seat is used in patient transport, mini buses, wheel chair access vans, command modules, trucks and motor homes.

- · Single and double seats
- · Unique rear or forward facing ability
- Integrated 3 point retracting seat belts
- Genuine fabric (where available)
- Multiple density contoured foam
- · Adjustable head restraints and inbuilt child restraint anchor points
- Easily adjustable leg system suits wheel arch applications