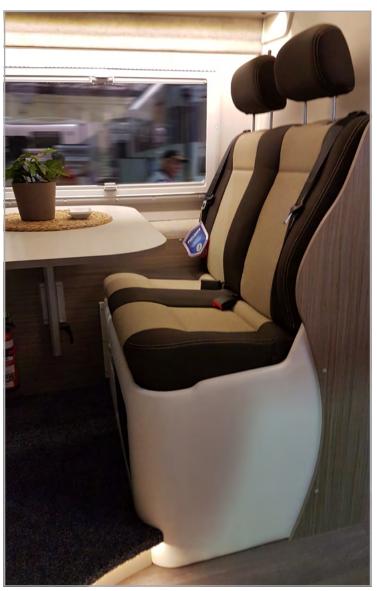

## THE CONTRA ADVANTAGE

The CONTRA passenger seat has a low seat back, narrow design and unique reverse facing ability for space saving solutions in small special purpose vans.

This seat is used in patient transport, mini buses, wheel chair access vans, command modules, trucks and motor homes.

- · Single and double seats
- · Unique rear or forward facing ability
- Integrated 3 point retracting seat belts
- Genuine fabric (where available)
- Multiple density contoured foam
- · Adjustable head restraints and inbuilt child restraint anchor points
- Easily adjustable leg system suits wheel arch applications