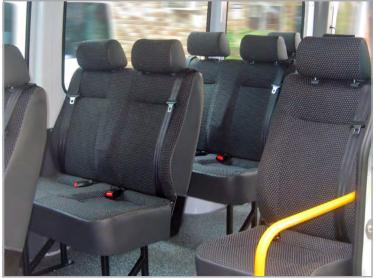

## THE CONTRA ADVANTAGE

The CONTRA passenger seat has a low seat back, narrow design and unique reverse facing ability for space saving solutions in small special purpose vans.

This seat is used in patient transport, mini buses, wheel chair access vans, command modules, trucks and motor homes.

- · Single and double seats
- · Unique rear or forward facing ability
- Integrated 3 point retracting seat belts
- Genuine fabric (where available)
- Multiple density contoured foam
- · Adjustable head restraints and inbuilt child restraint anchor points
- Easily adjustable leg system suits wheel arch applications