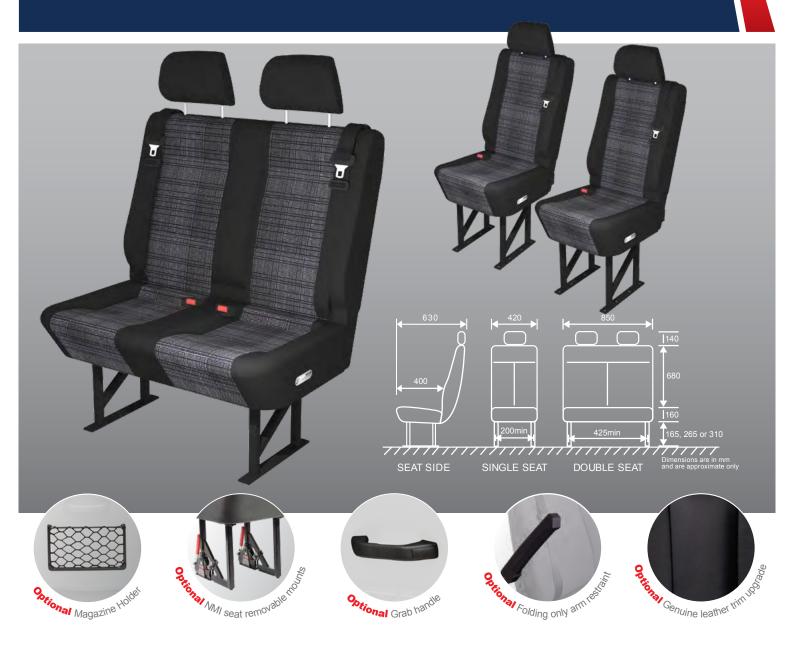

## THE CONTRA ADVANTAGE

The CONTRA passenger seat has a low seat back, narrow design and unique reverse facing ability for space saving solutions in small special purpose vans.

This seat is used in patient transport, mini buses, wheel chair access vans, command modules, trucks and motor homes.

- · Single and double seats
- · Unique rear or forward facing ability
- Integrated 3 point retracting seat belts
- Genuine fabric (where available)
- Multiple density contoured foam
- · Adjustable head restraints and inbuilt child restraint anchor points
- Easily adjustable leg system suits wheel arch applications